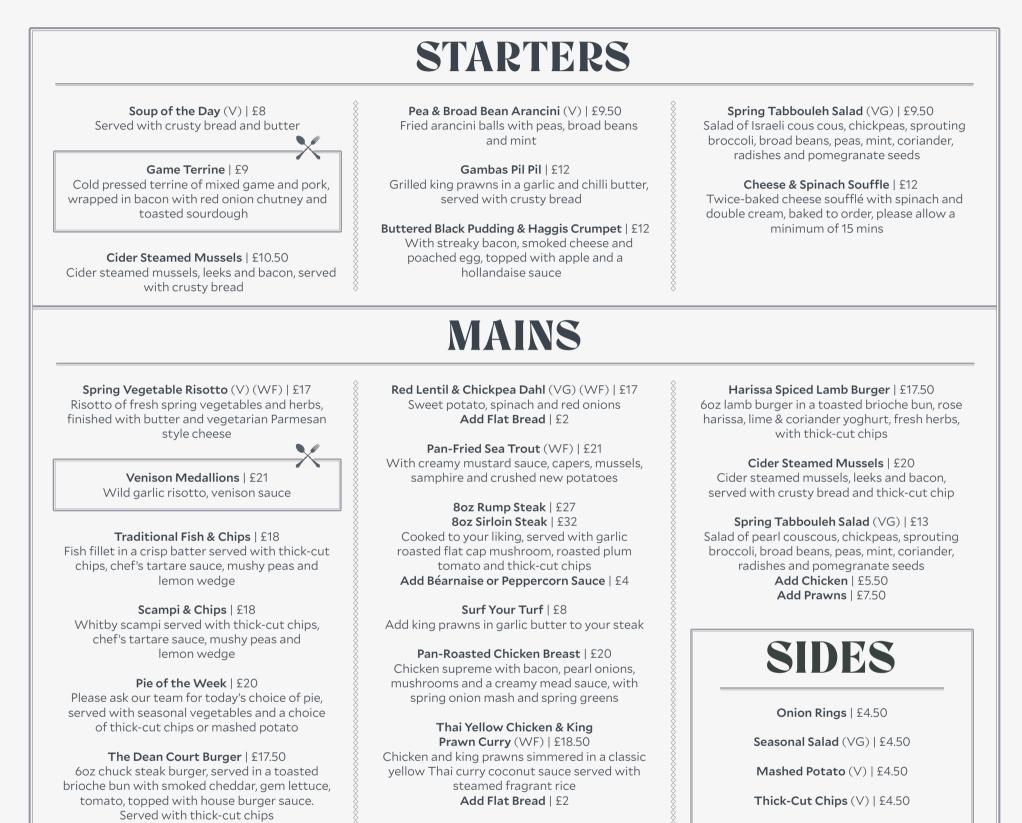

Available 12pm to 9pm

Please order your food at the bar, quoting your table number when ordering

Bacon Chop (WF) | £18 Glazed bacon chop, fried egg, thick-cut chips, split pea, parsley and mustard sauce

#### DESSERTS

**Rhubarb & Apple Crumble** (V) | £8 Served with lashings of custard

Pan Roasted Pheasant Breast | £17.50

Sprouting broccoli, apple cider and sage sauce

 $\begin{array}{l} \textbf{Chocolate Mousse} \left( \text{VG} \right) \left( \text{WF} \right) \mid \pounds 7.50 \\ \text{With coconut cream and honeycomb} \end{array}$ 

**Orange & Almond Cake** (VG) (WF) | £8 With chocolate blood orange ice cream

Salted Caramel Cheesecake (V) | £8.50 Topped with caramel popcorn **Sticky Toffee Pudding** (V) | £9 With salted caramel sauce and vanilla ice cream

Cheese Plate | £13.50 Selection of cheeses served with biscuits, fruits and homemade chutney

Northern Bloc Ice Cream & Sorbet Selection (V) |  $\pm 7$ Ask a member of our team for today's selection

Seasonal Vegetables  $(\vee) |$  £4.50

(V) Vegetarian (VG) Vegan (WF) Wheat Free Chef Recommendation

# **LIGHT BITES**

Served 11am-5pm, 7 days per week

**Roast Meat Sandwich of the Day** | £12 Ask a member of the team for today's choice of meat, served with thickcut chips and gravy

Crispy Fish Bun | £11.50 Fish fillet in crispy batter with spicy mayonnaise and Asian slaw in a brioche bun, served with thick-cut chips

Chicken Satay Baguette | £11.50 Marinated chicken breast, vegetable salad, satay and chilli sauce, served with thick-cut chips

Buttered Black Pudding & Haggis Crumpet | £12 With streaky bacon, smoked cheese and poached egg, topped with apple and a hollandaise sauce

**Traditional Fish & Chips** | £12 Fish fillet in crisp batter served with thick-cut chips, chef's tartare sauce, mushy peas and lemon wedge

Hand Carved Ham Sandwich | £10 Hand carved roasted ham with red onion chutney in a sourdough bun, served with thick-cut chips

**Spring Tabbouleh Salad** (VG)  $| \pm 8.50$ Salad of pearl couscous, chickpeas, sprouting broccoli, broad beans, peas, mint, coriander, radishes and pomegranate seeds Add Chicken | £5.50 **Add Prawns** | £7.50

Cider Steamed Mussels | £12.50 Cider steamed mussels, leeks and bacon, served with crusty bread and thick-cut chips